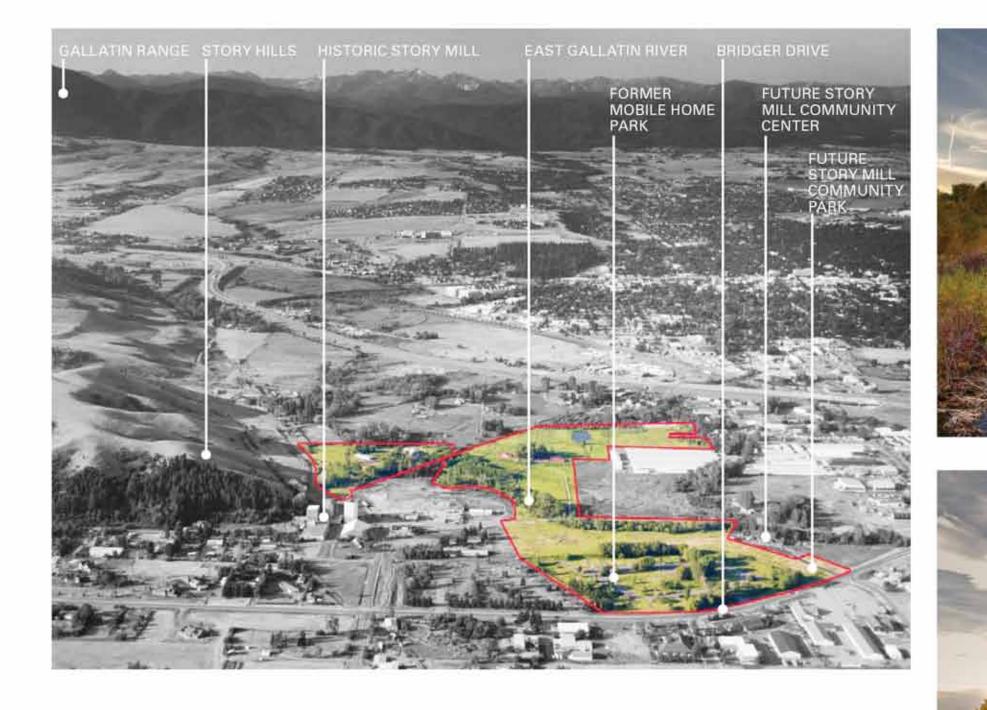

# STORY MILL PARK BOZEMAN, MONTANA HONORING CULTURAL HISTORY

- 1 COMMUNITY GATHERING LAWN
- 2 PICNIC PAVILION
- 3 MULTIGENERATIONAL PLAY
- 4 FOOD FOREST TRAIL
- 5 TEACHING GARDEN
- 6 PROMENADE
- 7 PROMENADE PAVILION
- 8 ACTIVITY LAWN
- 9 SPLASH PAD
- 10 STORY MILL COMMUNITY CENTER
- 11 LABYRINTH
- 12 SLEDDING HILL
- 13 OBSERVATORY HILL
- 14 CLIMBING BOULDER AMPHITHEATER
- 15 ACCESSIBLE FISHING PLATFORM
- 16 MESSY PLAY AT RIVER ACCESS
- 17 STORY MILL
- 18 BIRD BLIND WALK
- 19 HOMESTEAD PAVILION
- 20 FISHING ACCESS
- 21 DOG PARK