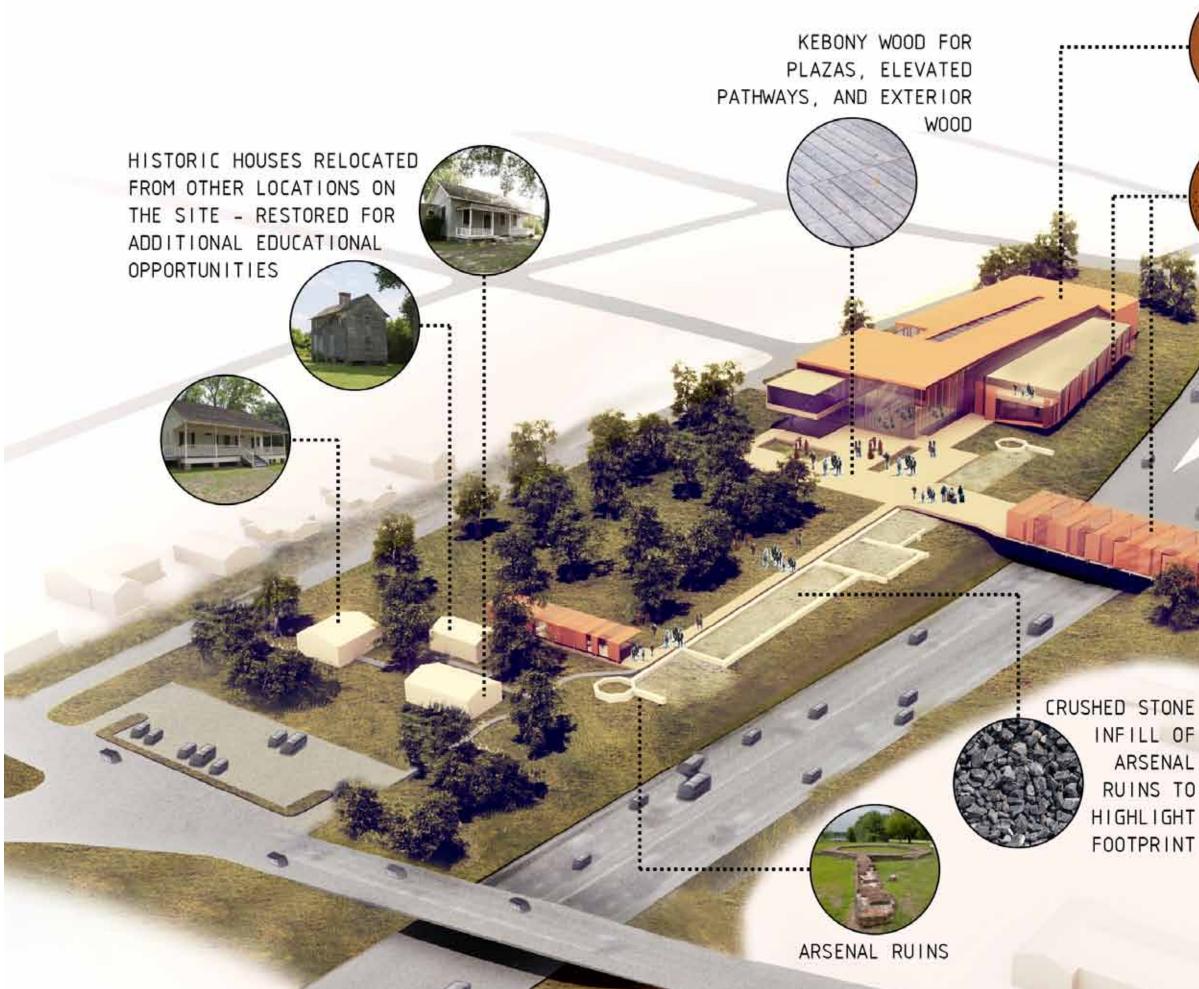

# FAYETTEVILLE ARSENAL

United States Arsenal at Fayetteville. Captured by state troops on April 22, 1861. (From Lossing's Pictorial History of the Civil War)

SOLID CORTEN STEEL PANELS FOR ROOF

PERFORATED CORTEN STEEL PANELS FOR EXTERIOR SKIN, PEDESTRIAN BRIDGE, AND PICNIC SHELTER

HISTORIC POE HOUSE TO SERVE AS AN IN TACT ARTIFACT OF POST-CIVIL WAR LIFE

.....

INFILL OF ARSENAL RUINS TO HIGHLIGHT FOOTPRINT