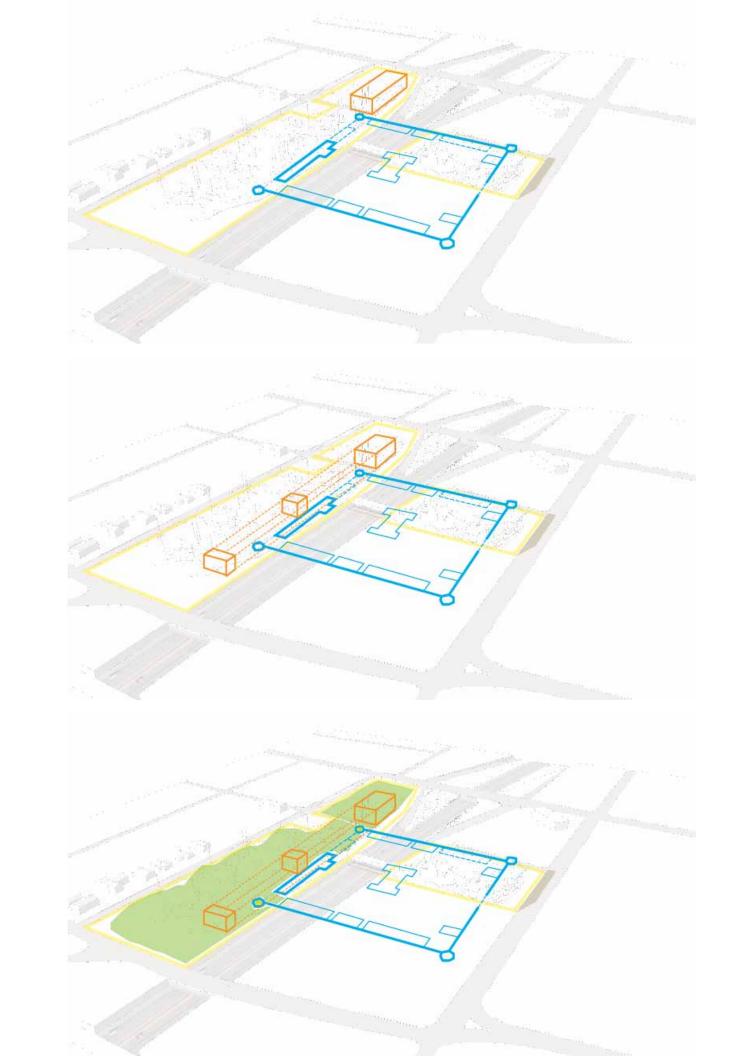

# FAYETTEVILLE ARSENAL

United States Arsenal at Fayetteville. Captured by state troops on April 22, 1861. (From Lossing's Pictorial History of the Civil War)

SOLID CORTEN STEEL PANELS FOR ROOF

PERFORATED CORTEN STEEL PANELS FOR EXTERIOR SKIN, PEDESTRIAN BRIDGE, AND PICNIC SHELTER

HISTORIC POE HOUSE TO SERVE AS AN IN TACT ARTIFACT OF POST-CIVIL WAR LIFE

.....

INFILL OF ARSENAL RUINS TO HIGHLIGHT FOOTPRINT