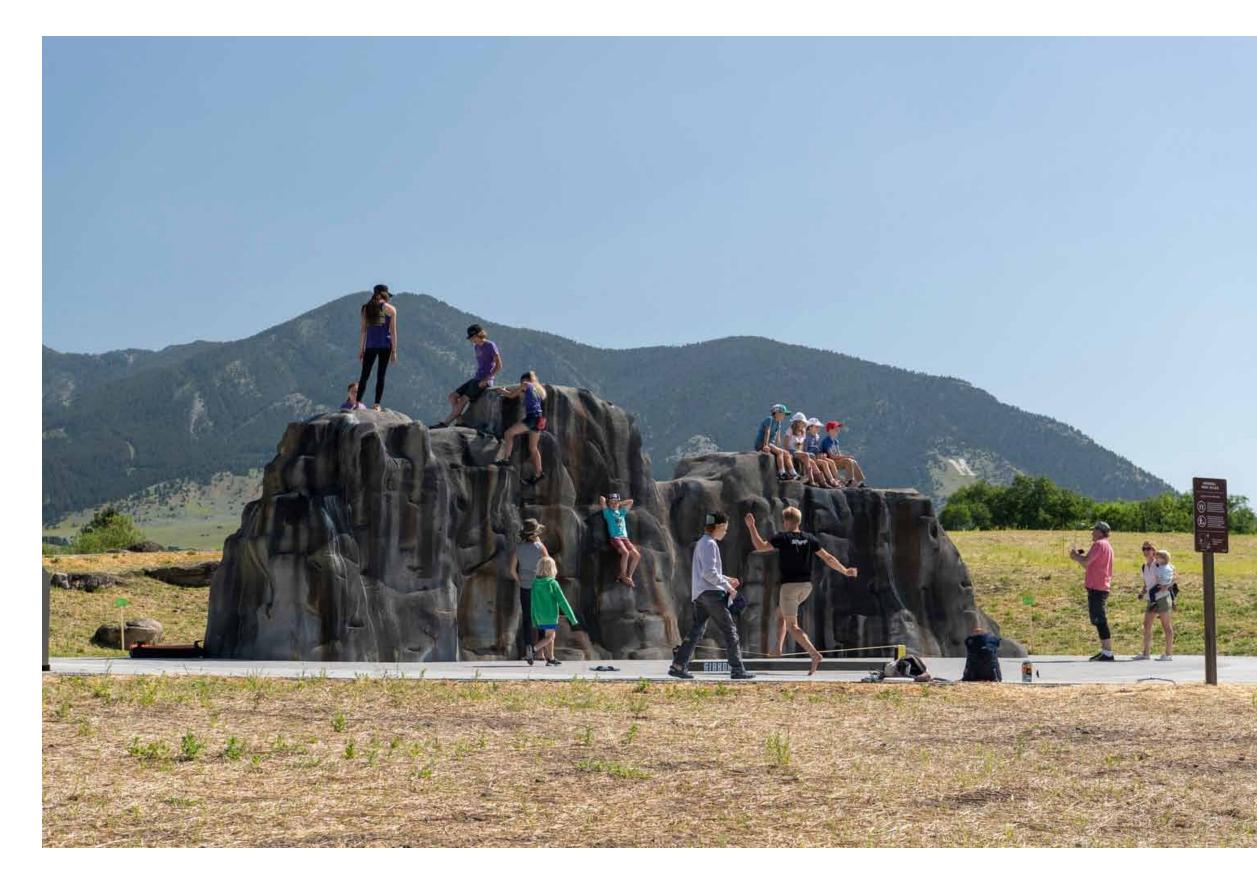

# STORY MILL PARK BOZEMAN, MONTANA HONORING CULTURAL HISTORY

- 1 COMMUNITY GATHERING LAWN
- 2 PICNIC PAVILION
- 3 MULTIGENERATIONAL PLAY
- 4 FOOD FOREST TRAIL
- 5 TEACHING GARDEN
- 6 PROMENADE
- 7 PROMENADE PAVILION
- 8 ACTIVITY LAWN
- 9 SPLASH PAD
- 10 STORY MILL COMMUNITY CENTER
- 11 LABYRINTH
- 12 SLEDDING HILL
- 13 OBSERVATORY HILL
- 14 CLIMBING BOULDER AMPHITHEATER
- 15 ACCESSIBLE FISHING PLATFORM
- 16 MESSY PLAY AT RIVER ACCESS
- 17 STORY MILL
- 18 BIRD BLIND WALK
- 19 HOMESTEAD PAVILION
- 20 FISHING ACCESS
- 21 DOG PARK