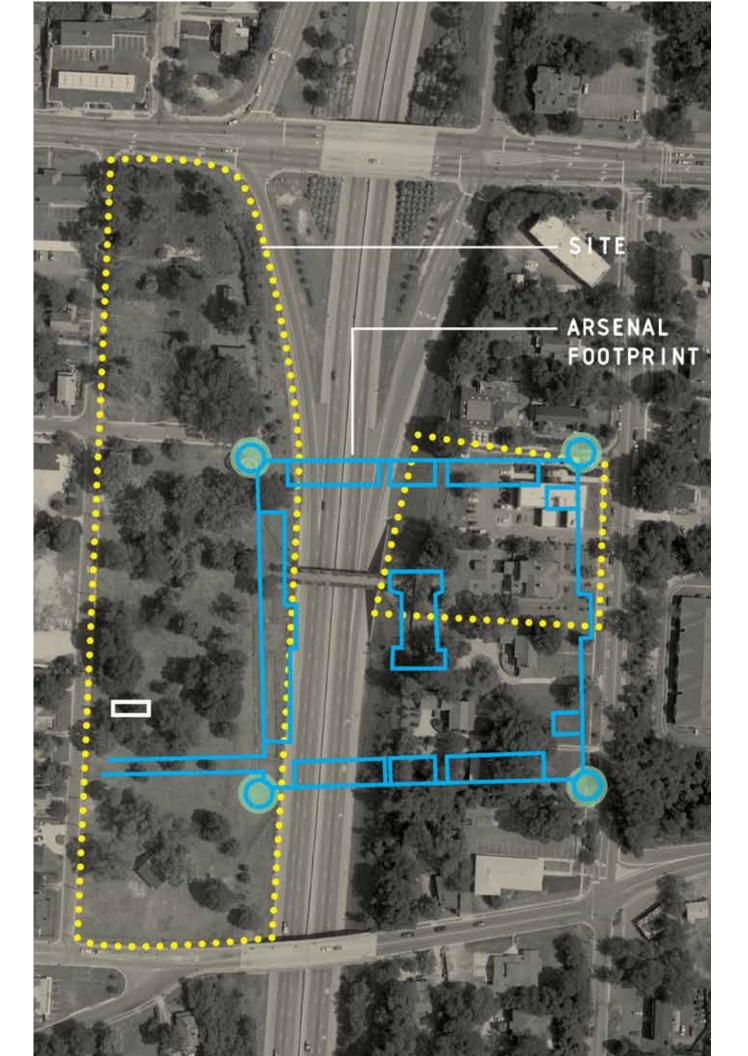

# FAYETTEVILLE ARSENAL

United States Arsenal at Fayetteville. Captured by state troops on April 22, 1861. (From Lossing's Pictorial History of the Civil War)

SOLID CORTEN STEEL PANELS FOR ROOF

PERFORATED CORTEN STEEL PANELS FOR EXTERIOR SKIN, PEDESTRIAN BRIDGE, AND PICNIC SHELTER

HISTORIC POE HOUSE TO SERVE AS AN IN TACT ARTIFACT OF POST-CIVIL WAR LIFE

.....

INFILL OF ARSENAL RUINS TO HIGHLIGHT FOOTPRINT