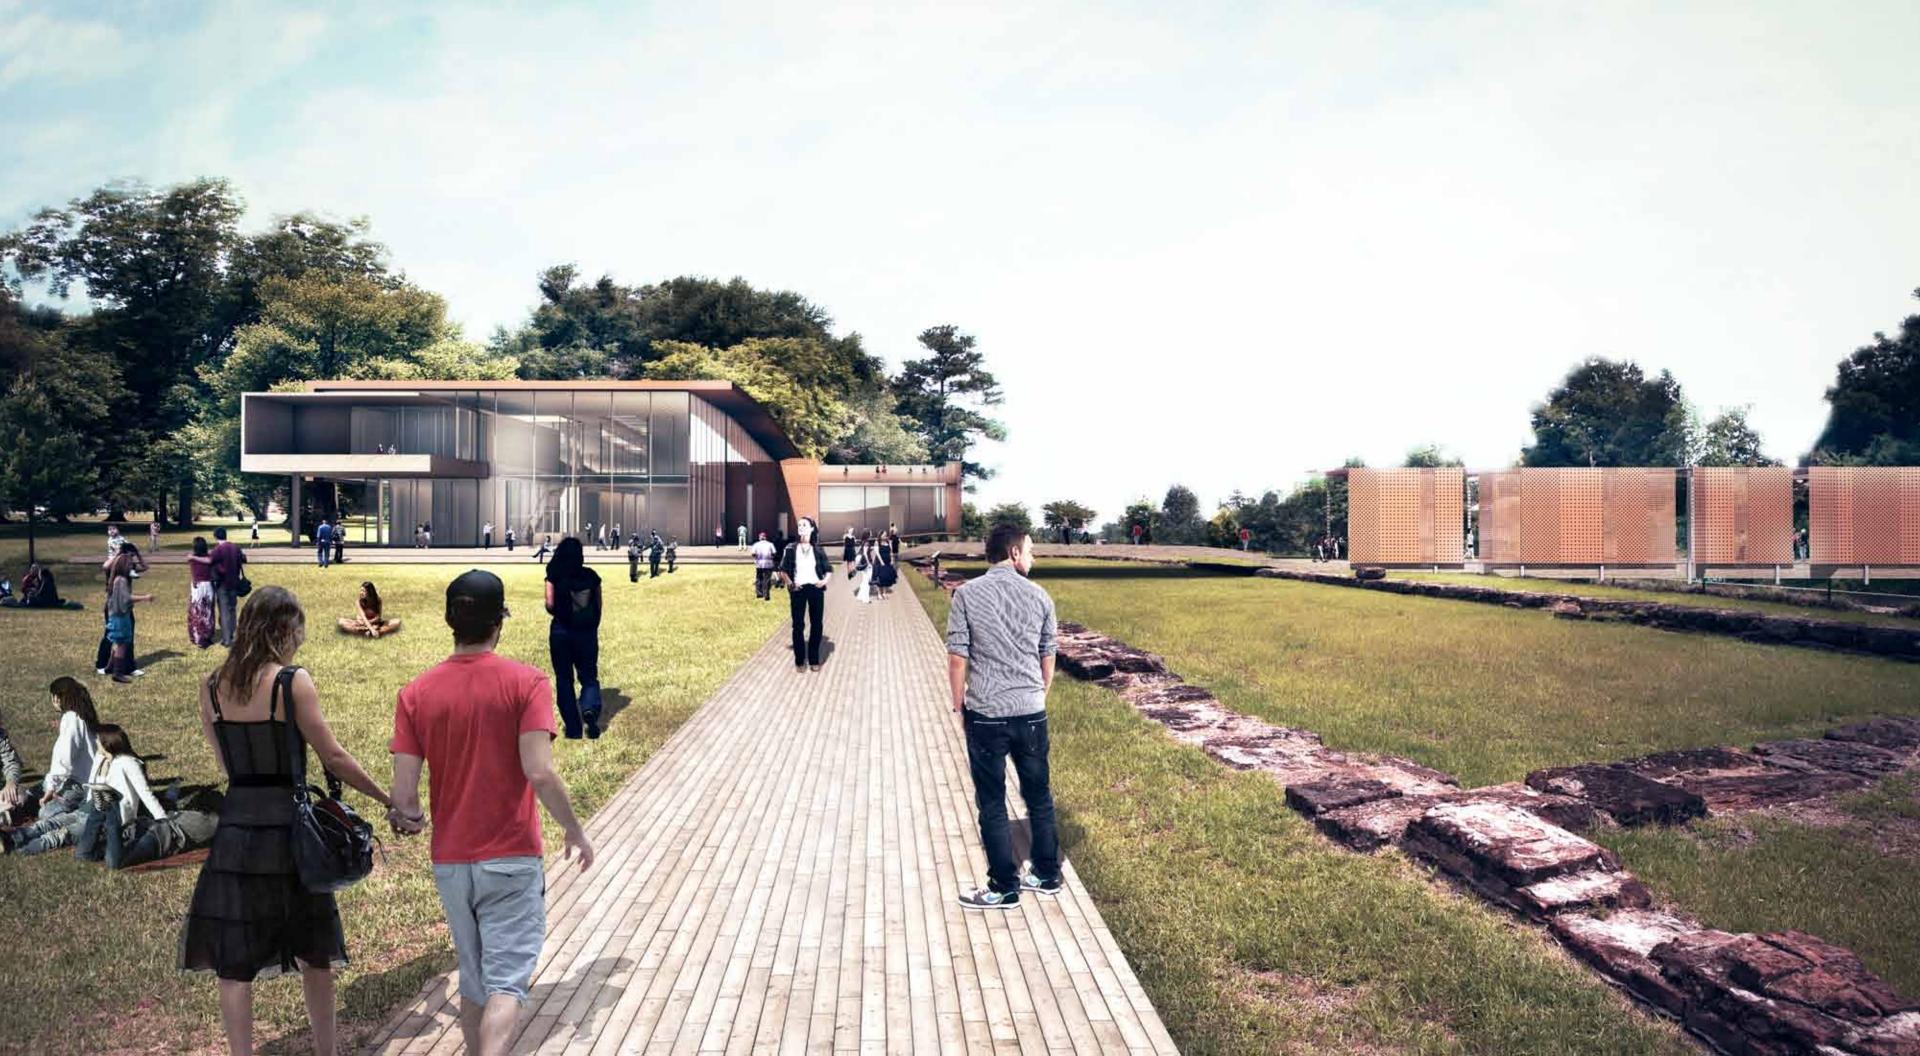

# NC CIVIL WAR HISTORY CENTER HIGHLIGHTING A HISTORIC SITE

CASE STUDY

# FAYETTEVILLE ARSENAL

United States Arsenal at Fayetteville. Captured by state troops on April 22, 1861. (From Lossing's Pictorial History of the Civil War)

SOLID CORTEN STEEL PANELS FOR ROOF

PERFORATED CORTEN STEEL PANELS FOR EXTERIOR SKIN, PEDESTRIAN BRIDGE, AND PICNIC SHELTER

HISTORIC POE HOUSE TO SERVE AS AN IN TACT ARTIFACT OF POST-CIVIL WAR LIFE

.....

INFILL OF ARSENAL RUINS TO HIGHLIGHT FOOTPRINT