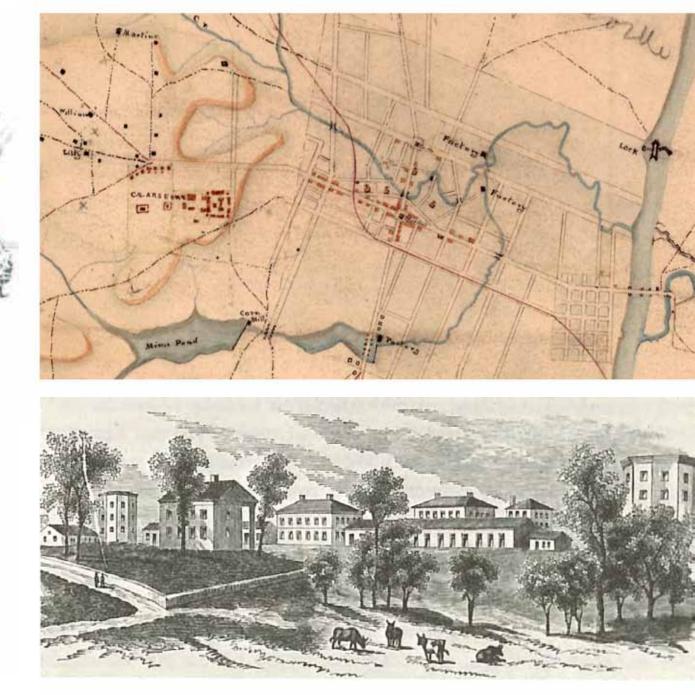

# FAYETTEVILLE ARSENAL

United States Arsenal at Fayetteville. Captured by state troops on April 22, 1861. (From Lossing's Pictorial History of the Civil War)

SOLID CORTEN STEEL PANELS FOR ROOF

PERFORATED CORTEN STEEL PANELS FOR EXTERIOR SKIN, PEDESTRIAN BRIDGE, AND PICNIC SHELTER