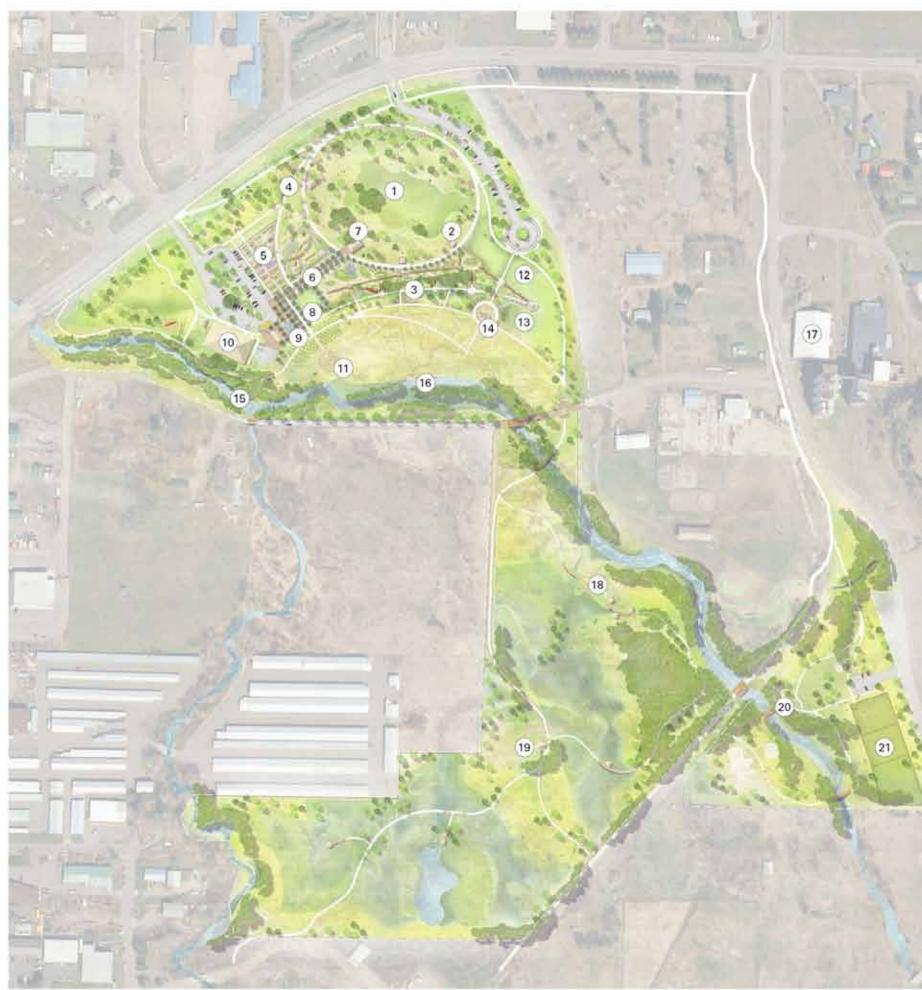

# STORY MILL PARK BOZEMAN, MONTANA HONORING CULTURAL HISTORY

- 1 COMMUNITY GATHERING LAWN
- 2 PICNIC PAVILION
- 3 MULTIGENERATIONAL PLAY
- 4 FOOD FOREST TRAIL
- 5 TEACHING GARDEN
- 6 PROMENADE
- 7 PROMENADE PAVILION
- 8 ACTIVITY LAWN
- 9 SPLASH PAD
- 10 STORY MILL COMMUNITY CENTER
- 11 LABYRINTH
- 12 SLEDDING HILL
- 13 OBSERVATORY HILL
- 14 CLIMBING BOULDER AMPHITHEATER
- 15 ACCESSIBLE FISHING PLATFORM
- 16 MESSY PLAY AT RIVER ACCESS
- 17 STORY MILL
- 18 BIRD BLIND WALK
- 19 HOMESTEAD PAVILION
- 20 FISHING ACCESS
- 21 DOG PARK