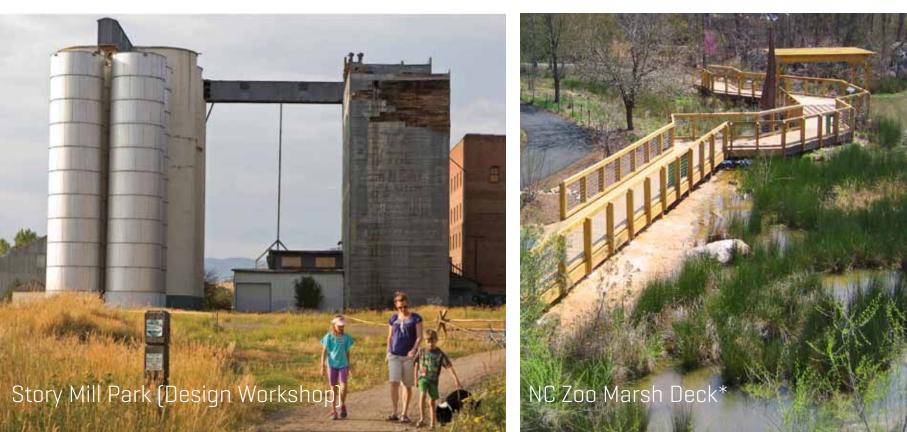

# STORY MILL PARK BOZEMAN, MONTANA HONORING CULTURAL HISTORY

- 1 COMMUNITY GATHERING LAWN
- 2 PICNIC PAVILION
- 3 MULTIGENERATIONAL PLAY
- 4 FOOD FOREST TRAIL
- 5 TEACHING GARDEN
- 6 PROMENADE
- 7 PROMENADE PAVILION
- 8 ACTIVITY LAWN
- 9 SPLASH PAD
- 10 STORY MILL COMMUNITY CENTER
- 11 LABYRINTH
- 12 SLEDDING HILL
- 13 OBSERVATORY HILL
- 14 CLIMBING BOULDER AMPHITHEATER
- 15 ACCESSIBLE FISHING PLATFORM
- 16 MESSY PLAY AT RIVER ACCESS
- 17 STORY MILL
- 18 BIRD BLIND WALK
- 19 HOMESTEAD PAVILION
- 20 FISHING ACCESS
- 21 DOG PARK