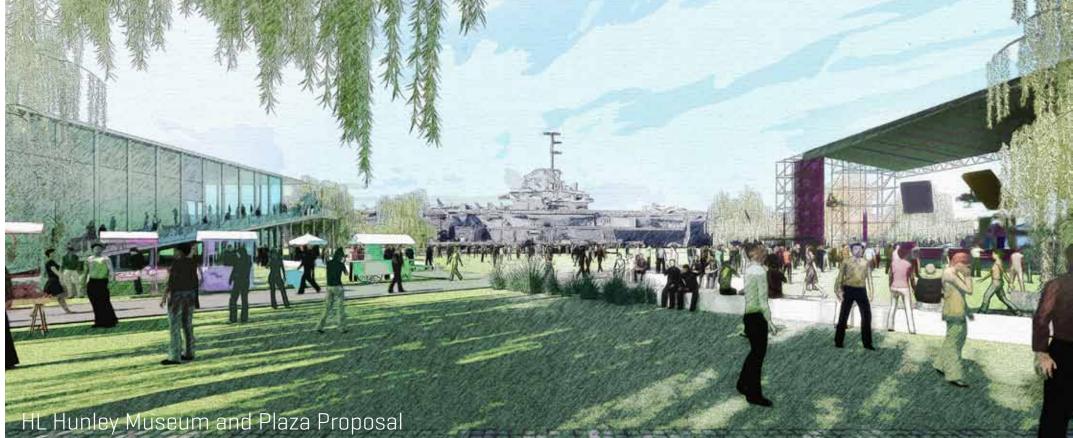

# NC CIVIL WAR HISTORY CENTER HIGHLIGHTING A HISTORIC SITE

CASE STUDY

# FAYETTEVILLE ARSENAL

United States Arsenal at Fayetteville. Captured by state troops on April 22, 1861. (From Lossing's Pictorial History of the Civil War)

SOLID CORTEN STEEL PANELS FOR ROOF

PERFORATED CORTEN STEEL PANELS FOR EXTERIOR SKIN, PEDESTRIAN BRIDGE, AND PICNIC SHELTER