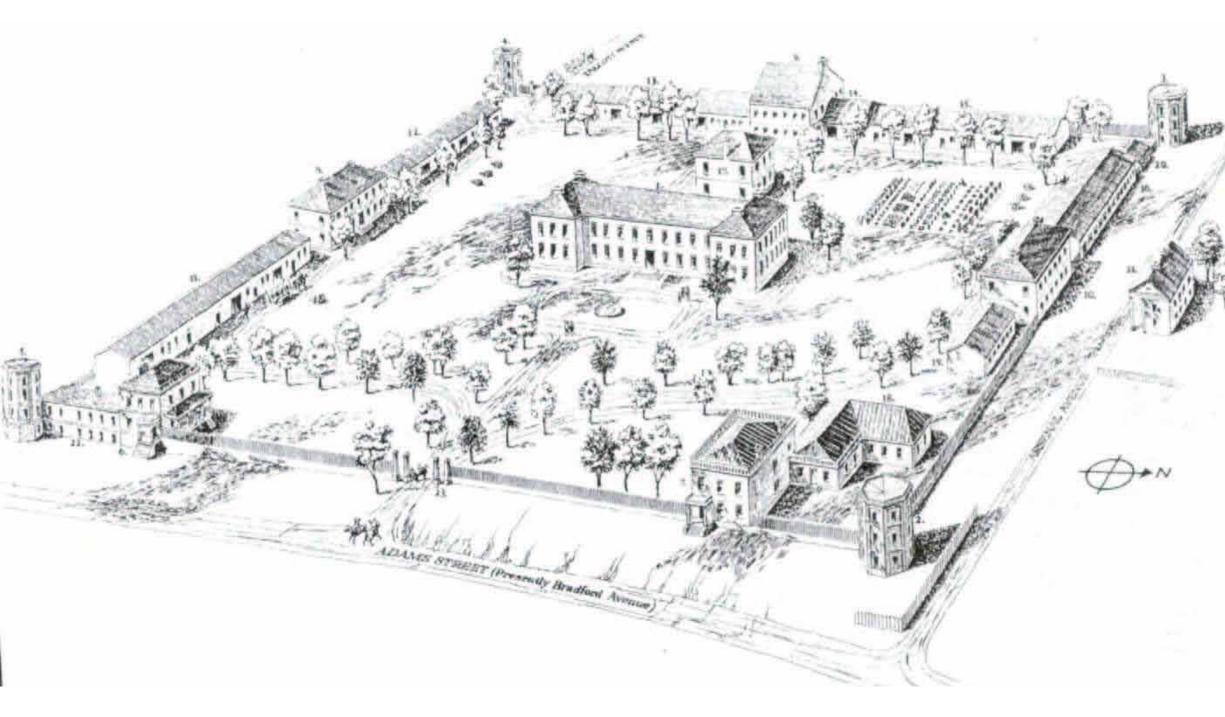

# FAYETTEVILLE ARSENAL

United States Arsenal at Fayetteville. Captured by state troops on April 22, 1861. (From Lossing's Pictorial History of the Civil War)

SOLID CORTEN STEEL PANELS FOR ROOF

PERFORATED CORTEN STEEL PANELS FOR EXTERIOR SKIN, PEDESTRIAN BRIDGE, AND PICNIC SHELTER

HISTORIC POE HOUSE TO SERVE AS AN IN TACT ARTIFACT OF POST-CIVIL WAR LIFE

.....

INFILL OF ARSENAL RUINS TO HIGHLIGHT FOOTPRINT