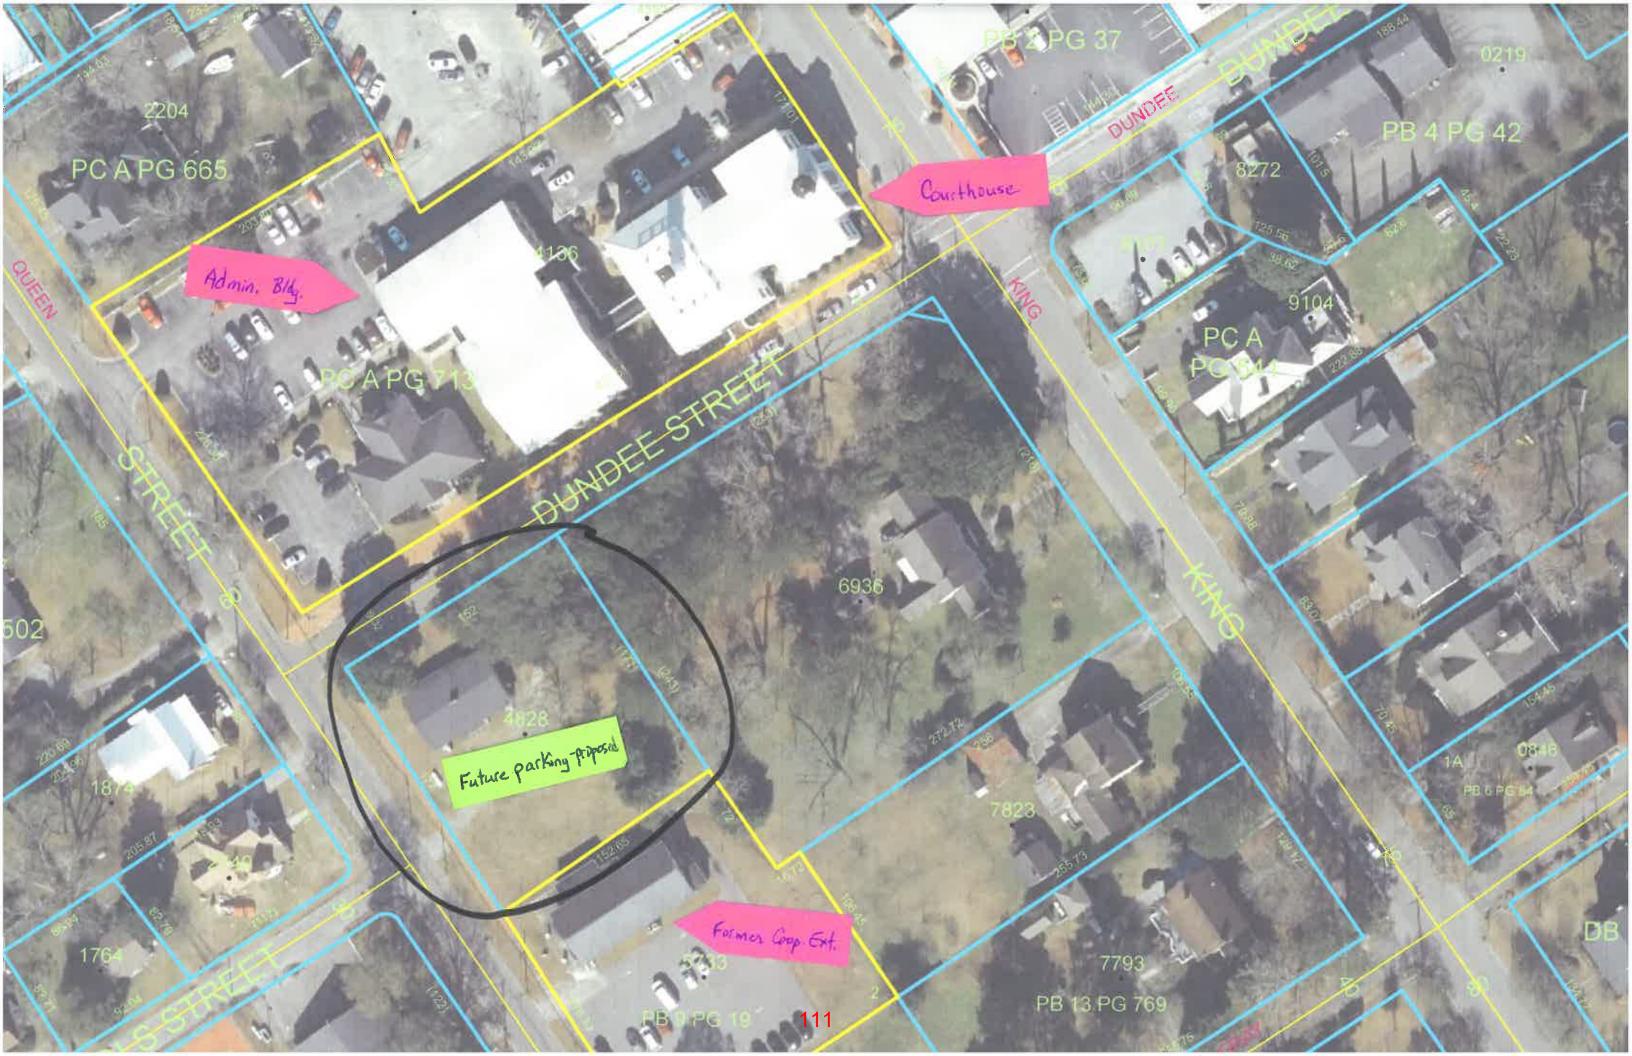

### **Courthouse parking expansion at Dundee & Queen Street – status**

The Board came to a consensus to return to the owner and offer \$15,000 for the corner lot that will be used for additional courthouse parking.