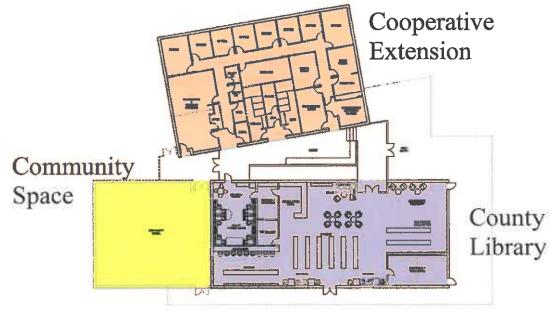

### **WORK SESSION**

**Golden LEAF Foundation** grant agreement for expanded funding announced October 4<sup>th</sup> requires Board approval for the joint use facility including the public library, cooperative extension offices and community meeting room. The project amount approved is \$3,801,830 and the initial grant period is six months. Therefore, the County must file a grant extension request to accommodate the project schedule, project management plan and revised project budget to reflect the additional funding approved by the Golden LEAF Foundation.

**Albi McLawhorn and MHAworks**--design team review of revised project scope including community meeting space, public library and cooperative extension offices.

Mr. McLawhorn congratulated the County on receiving the \$3.8 million Golden Leaf grant. A new concept plan was presented to the Board depicting the latest layout for the building that will house the public library, cooperative extension, and a community meeting room.