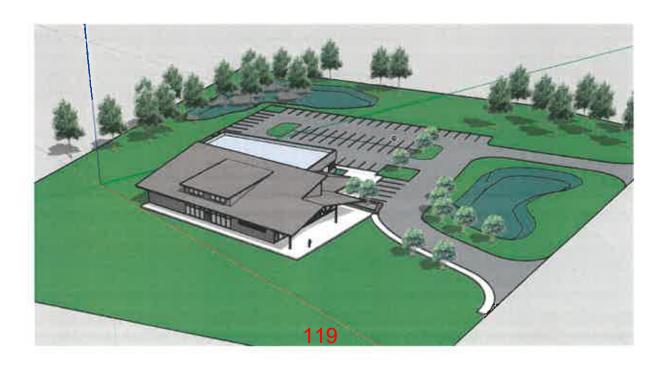

**Albi McLawhorn and MHAworks**--design team review of revised project scope including community meeting space, public library and cooperative extension offices.

Mr. McLawhorn congratulated the County on receiving the \$3.8 million Golden Leaf grant. A new concept plan was presented to the Board depicting the latest layout for the building that will house the public library, cooperative extension, and a community meeting room.

As an estimate, the proposed project completion date will be sometime between 11 and 14 months from the start of construction, with completion during the second quarter of 2020.

Mr. McLawhorn also noted several areas that could impact the process and construction including weather conditions, construction speed, contractor availability, etc.