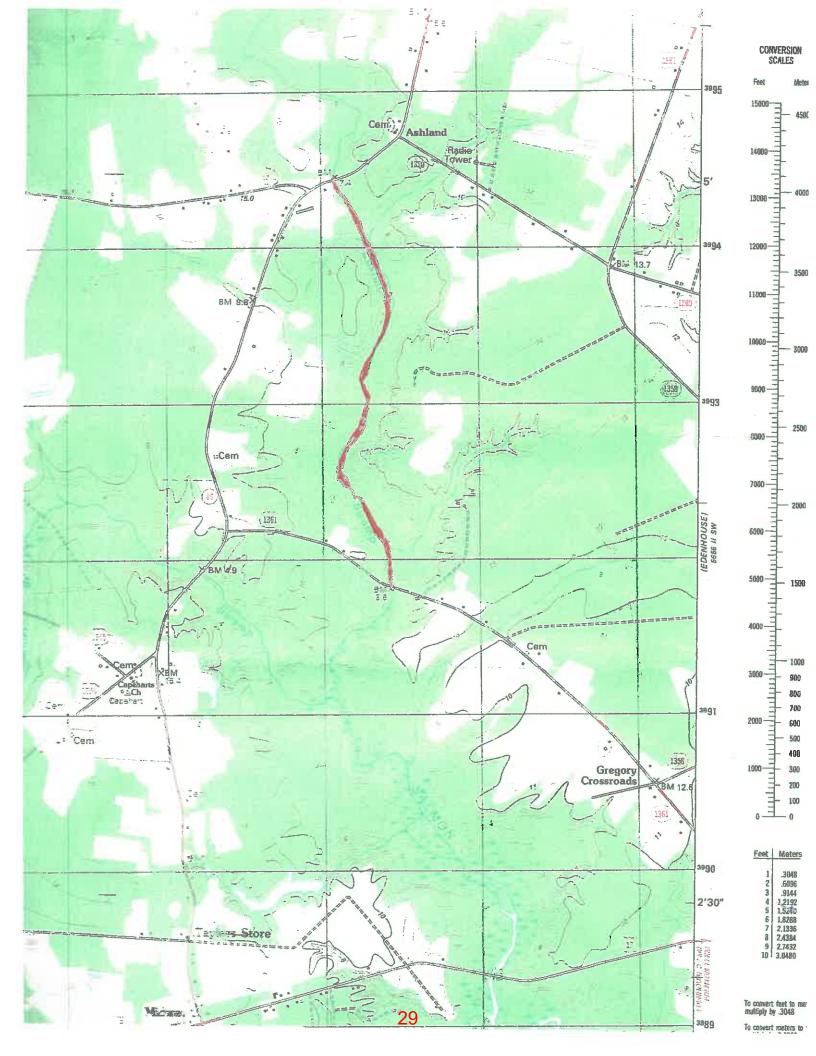

#### **HURRICANE MATTHEW**

The Bertie Board of County Commissioners is seeking bids for the removal of storm debris from the streams and drainage systems in the area shown (see attached maps for stream locations.) Specifications and a space for your bid are on the next page. We strongly encourage you to look at the site before you place your bids.

#### 1) LOCATION (See attached Maps)

Streams and drainage systems to be cleared are highlighted on the attached maps. The approximate total mileage/footage is  $\underline{1.9 \text{ miles}/10,000 \text{ ft}}$ .