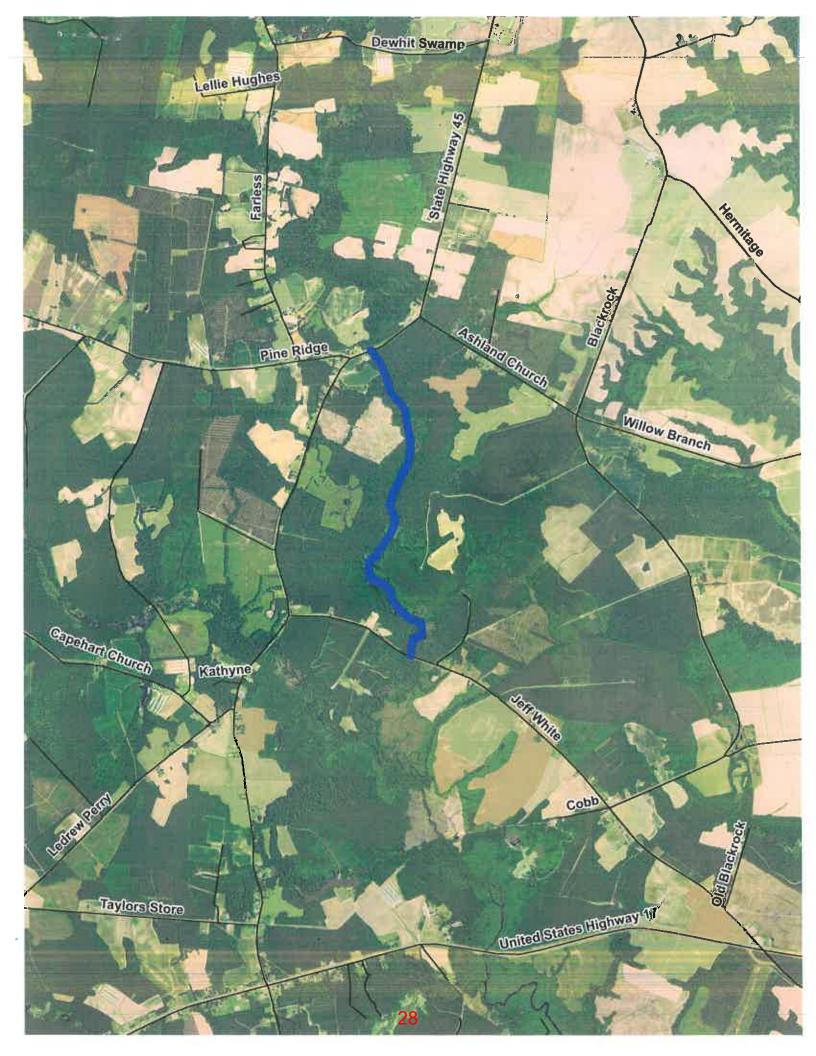

#### **HURRICANE MATTHEW**

The Bertie Board of County Commissioners is seeking bids for the removal of storm debris from the streams and drainage systems in the area shown (see attached maps for stream locations.) Specifications and a space for your bid are on the next page. We strongly encourage you to look at the site before you place your bids.

#### 1) LOCATION (See attached Maps)

Streams and drainage systems to be cleared are highlighted on the attached maps. The approximate total mileage/footage is  $\underline{1.9 \text{ miles}/10,000 \text{ ft}}$ .